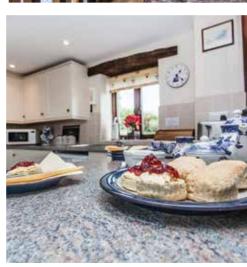

## Key Features

- Sleeps: 6
- Bedrooms: 3
- Bathrooms: 2
- Downstairs bedroom and bathroom
- South facing terrace
- Wood burner
- Wireless broadband

- Fishing onsite
- Family friendly
- Shared indoor swimming pool and sauna
- Games room with pool table, table tennis, table football and darts
- Homemade ready meals and barbeque packs