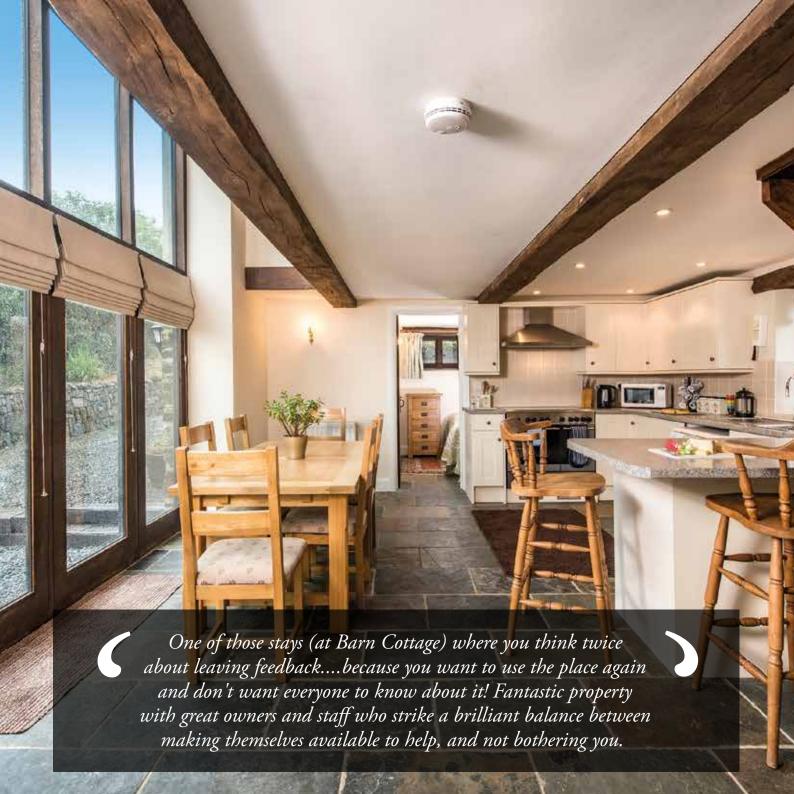

## Key Features

- Sleeps: 6
- Bedrooms: 3
- Bathrooms: 2
- Downstairs bedroom and bathroom
- South facing terrace
- Wood burner
- Wireless broadband

- Fishing onsite
- Family friendly
- Shared indoor swimming pool and sauna
- Games room with pool table, table tennis, table football and darts
- Homemade ready meals and barbeque packs

Ground Floor **Facilities** 

11111

Dog Free Cottage

3 bedrooms Sleeps 6

Open fire /

Child-Friendly

Games room

Outdoor games equipment