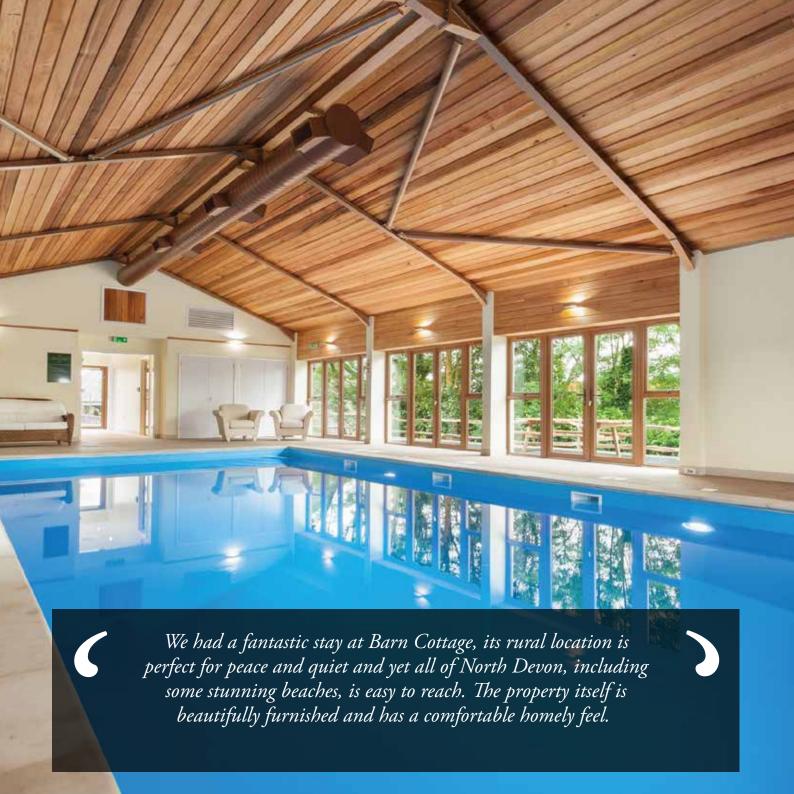

## Key Features

- Sleeps: 6
- Bedrooms: 3
- Bathrooms: 2
- Downstairs bedroom and bathroom
- South facing terrace
- Wood burner
- Wireless broadband

- Fishing onsite
- Family friendly
- Shared indoor swimming pool and sauna
- Games room with pool table, table tennis, table football and darts
- Homemade ready meals and barbeque packs

Space to play

Babysitting Animal petting by arrangement onsite

Livestock onsite

Parking WiFi

Pool indoor, Log burner shared

Barbecue

Sauna

Lake/river onsite