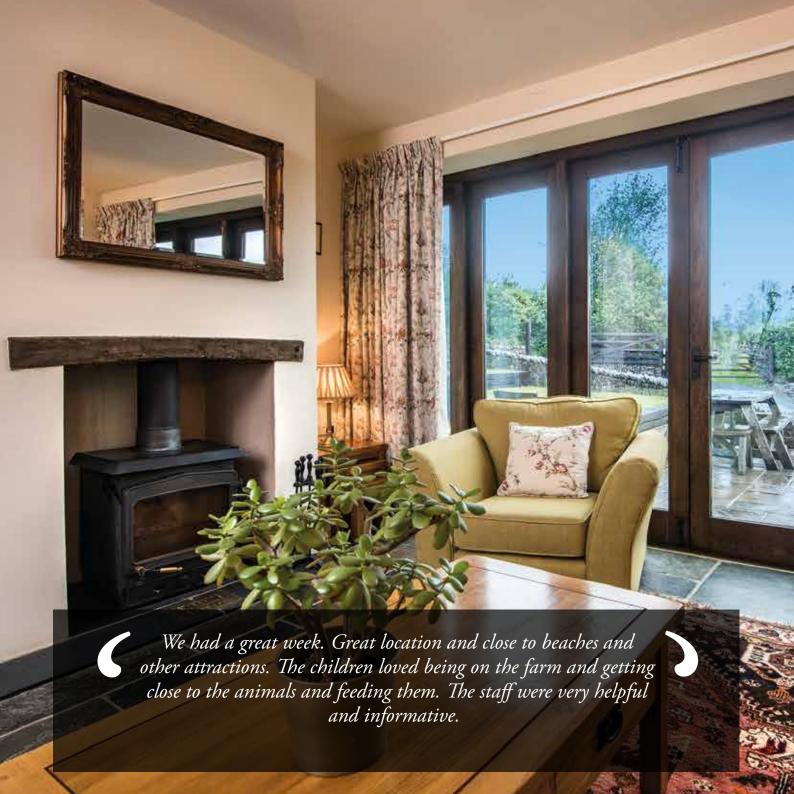

## Key Features

- Sleeps: 6
- Bedrooms: 3
- Bathrooms: 2
- Downstairs bedroom and bathroom
- South facing terrace
- Wood burner
- Wireless broadband

- Fishing onsite
- Family friendly
- Shared indoor swimming pool and sauna
- Games room with pool table, table tennis, table football and darts
- Homemade ready meals and barbeque packs