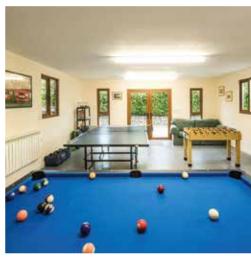

## Key Features

- Sleeps: 6
- Bedrooms: 3
- Bathrooms: 2
- Downstairs bedroom and bathroom
- South facing terrace
- Wood burner
- Wireless broadband

- Fishing onsite
- Family friendly
- Shared indoor swimming pool and sauna
- Games room with pool table, table tennis, table football and darts
- Homemade ready meals and barbeque packs

Ground Floor **Facilities** 

11111

Dog Free Cottage

3 bedrooms Sleeps 6

Open fire /

Child-Friendly

Games room

Outdoor games equipment