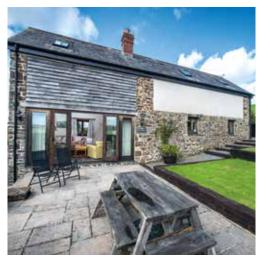

## BARN COTTAGE

## Key Features

- Sleeps: 6
- Bedrooms: 3
- Bathrooms: 2
- Downstairs bedroom and bathroom
- South facing terrace
- Wood burner
- Wireless broadband

- Fishing onsite
- Family friendly
- Shared indoor swimming pool and sauna
- Games room with pool table, table tennis, table football and darts
- Homemade ready meals and barbeque packs