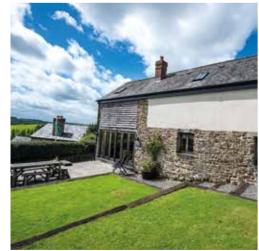

## Key Features

- Sleeps: 6
- Bedrooms: 3
- Bathrooms: 2
- Downstairs bedroom and bathroom
- South facing terrace
- Wood burner
- Wireless broadband

- Fishing onsite
- Family friendly
- Shared indoor swimming pool and sauna
- Games room with pool table, table tennis, table football and darts
- Homemade ready meals and barbeque packs

Ground Floor **Facilities** 

11111

Dog Free Cottage

3 bedrooms Sleeps 6

Open fire /

Child-Friendly

Games room

Outdoor games equipment

Space to play

Babysitting Animal petting by arrangement onsite

Livestock onsite

Parking WiFi

Pool indoor, Log burner shared

Barbecue

Sauna

Lake/river onsite