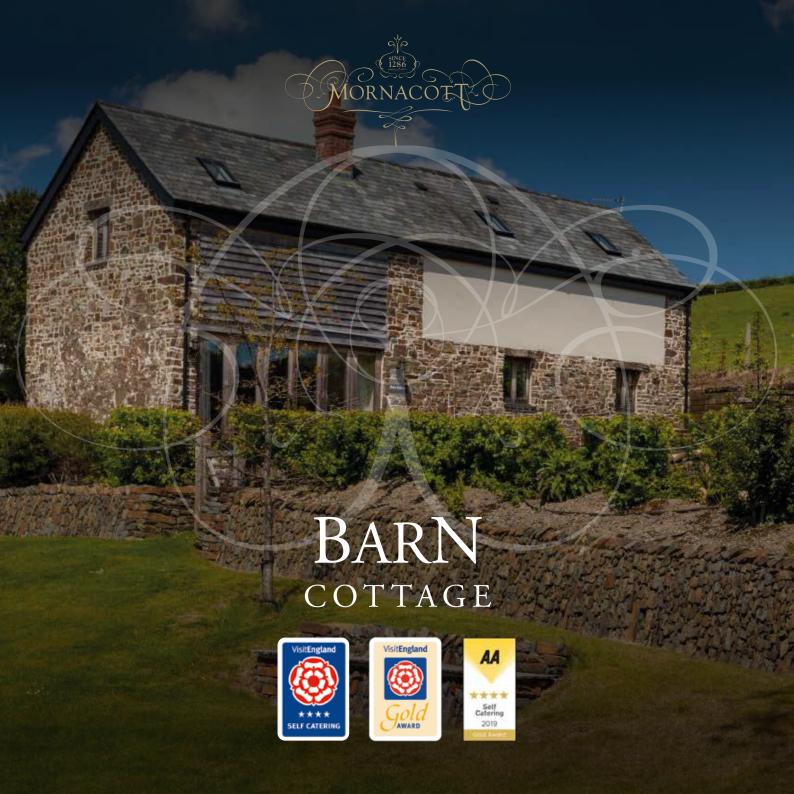

## BARN COTTAGE

## Key Features

- Sleeps: 6
- Bedrooms: 3
- Bathrooms: 2
- Downstairs bedroom and bathroom
- South facing terrace
- Wood burner
- Wireless broadband

- Fishing onsite
- Family friendly
- Shared indoor swimming pool and sauna
- Games room with pool table, table tennis, table football and darts
- Homemade ready meals and barbeque packs

Ground Floor **Facilities** 

11111

Dog Free Cottage

3 bedrooms Sleeps 6

Open fire /

Child-Friendly

Games room

Outdoor games equipment