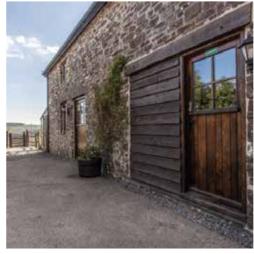

## OLD STABLES COTTAGE

## Key Features

- Sleeps: 6
- Bedrooms: 3
- Bathrooms: 3
- Large sun trap, South facing, terrace
- Wireless broadband
- Fishing onsite

- Family friendly
- Shared indoor swimming pool and sauna
- Games room with pool table, table tennis, table football and darts
- Homemade ready meals and barbeque packs



All Ensuite



Matched bathrooms



Dog Free Cottage



3 bedrooms Sleeps 6



ms Child-Friendly



Games room



Outdoor games equipment



Space to play



Babysitting Animal by petting arrangement onsite



Livestock onsite



WiFi



Parking



Enclosed Garden



Pool indoor, shared



Barbecue



Sauna



Lake/river



Nearest train station: Tiverton Parkway 20 miles (a two hour service from London Paddington).

> Nearest Airports: Bristo