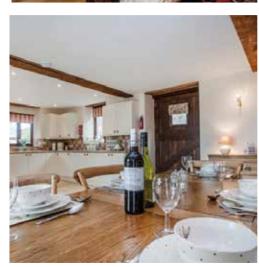

## OLD STABLES COTTAGE

## Key Features

- Sleeps: 6
- Bedrooms: 3
- Bathrooms: 3
- Large sun trap, South facing, terrace
- Wireless broadband
- Fishing onsite

- Family friendly
- Shared indoor swimming pool and sauna
- Games room with pool table, table tennis, table football and darts
- Homemade ready meals and barbeque packs