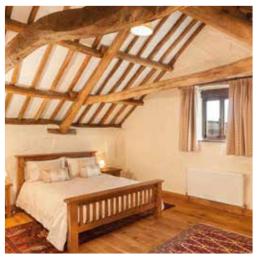

## OLD STABLES COTTAGE

## Key Features

- Sleeps: 6
- Bedrooms: 3
- Bathrooms: 3
- Large sun trap, South facing, terrace
- Wireless broadband
- Fishing onsite

- Family friendly
- Shared indoor swimming pool and sauna
- Games room with pool table, table tennis, table football and darts
- Homemade ready meals and barbeque packs



All Ensuite



Matched bathrooms



Dog Free Cottage



3 bedrooms Sleeps 6



ms Child-Friendly



Games room



Outdoor games equipment



Space to play



Babysitting Animal by petting arrangement onsite



Livestock onsite



WiFi



Parking



Enclosed Garden



Pool indoor, shared



Barbecue



Sauna



Lake/river



Nearest train station: Tiverton Parkway 20 miles (a two hour service from London Paddington).

> Nearest Airpor