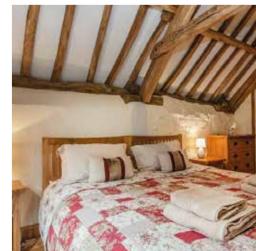

## Key Features

- Sleeps: 6
- Bedrooms: 3
- Bathrooms: 3
- Large sun trap, South facing, terrace
- Wireless broadband
- Fishing onsite

- Family friendly
- Shared indoor swimming pool and sauna
- Games room with pool table, table tennis, table football and darts
- Homemade ready meals and barbeque packs

All Ensuite

Matched bathrooms

Dog Free Cottage

3 bedrooms Sleeps 6

ms Child-Friendly

Games room

Outdoor games equipment

Space to play