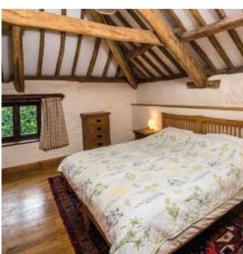

## OLD STABLES COTTAGE

## Key Features

- Sleeps: 6
- Bedrooms: 3
- Bathrooms: 3
- Large sun trap, South facing, terrace
- Wireless broadband
- Fishing onsite

- Family friendly
- Shared indoor swimming pool and sauna
- Games room with pool table, table tennis, table football and darts
- Homemade ready meals and barbeque packs



All Ensuite



Matched bathrooms



Dog Free Cottage



3 bedrooms Sleeps 6



ms Child-Friendly



Games room



Outdoor games equipment



Space to play



Babysitting Animal by petting arrangement onsite



Livestock onsite



WiFi



Parking



Enclosed Garden



Pool indoor, shared



Barbecue



Sauna



Lake/river



Nearest train station: Tiverton Parkway 20 miles (a two hour service from London Paddington).

> Nearest Airp