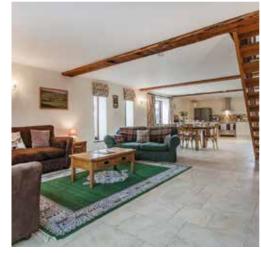

## Key Features

- Sleeps: 6
- Bedrooms: 3
- Bathrooms: 3
- Large sun trap, South facing, terrace
- Wireless broadband
- Fishing onsite

- Family friendly
- Shared indoor swimming pool and sauna
- Games room with pool table, table tennis, table football and darts
- Homemade ready meals and barbeque packs