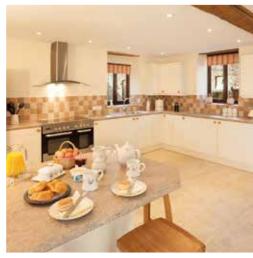

## OLD STABLES COTTAGE

## Key Features

- Sleeps: 6
- Bedrooms: 3
- Bathrooms: 3
- Large sun trap, South facing, terrace
- Wireless broadband
- Fishing onsite

- Family friendly
- Shared indoor swimming pool and sauna
- Games room with pool table, table tennis, table football and darts
- Homemade ready meals and barbeque packs



All Ensuite



Matched bathrooms



Dog Free Cottage



3 bedrooms Sleeps 6



ms Child-Friendly



Games room



Outdoor games equipment



Space to play



Babysitting Animal by petting arrangement onsite



Livestock onsite



WiFi



Parking



Enclosed Garden



Pool indoor, shared



Barbecue



Sauna



Lake/river



Nearest train station: Tiverton Parkway 20 miles (a two hour service from London Paddington).

> Nearest Ai