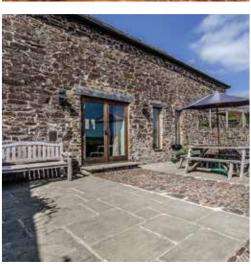

## OLD STABLES COTTAGE

Babysitting Animal by petting arrangement onsite

Livestock onsite

WiFi

Parking

Enclosed Garden

Pool indoor, shared

Barbecue

Sauna