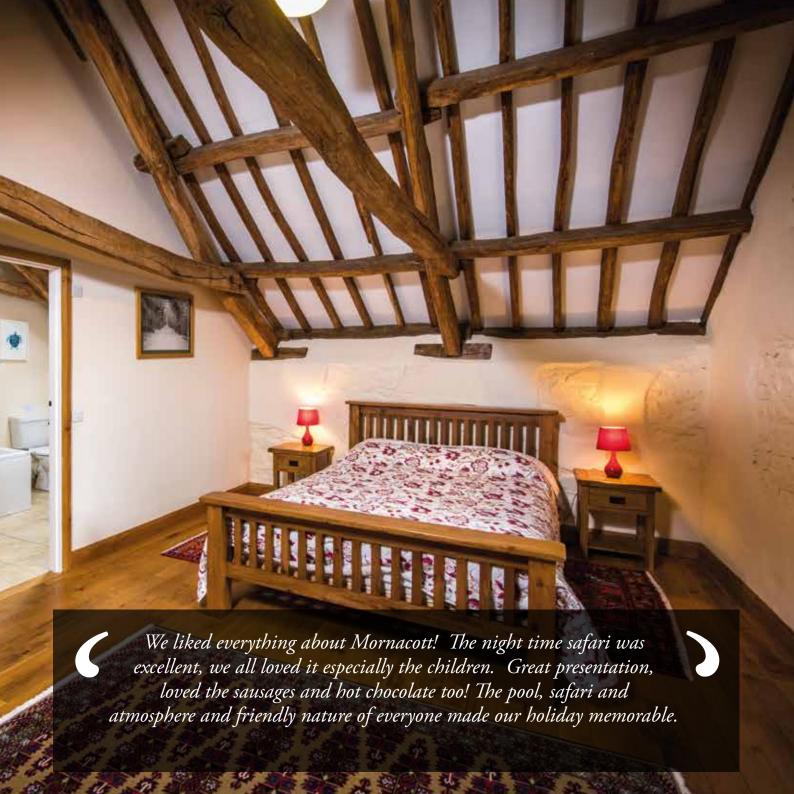

## OLD STABLES COTTAGE

## Key Features

- Sleeps: 6
- Bedrooms: 3
- Bathrooms: 3
- Large sun trap, South facing, terrace
- Wireless broadband
- Fishing onsite

- Family friendly
- Shared indoor swimming pool and sauna
- Games room with pool table, table tennis, table football and darts
- Homemade ready meals and barbeque packs