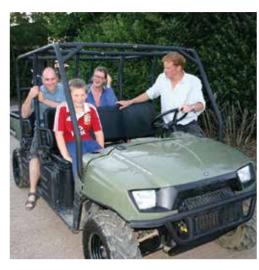

## Key Features

- Sleeps: 6
- Bedrooms: 3
- Bathrooms: 3
- Large sun trap, South facing, terrace
- Wireless broadband
- Fishing onsite

- Family friendly
- Shared indoor swimming pool and sauna
- Games room with pool table, table tennis, table football and darts
- Homemade ready meals and barbeque packs

Babysitting Animal by petting arrangement onsite

Livestock onsite

WiFi

Parking

Enclosed Garden

Pool indoor, shared

Barbecue

Sauna