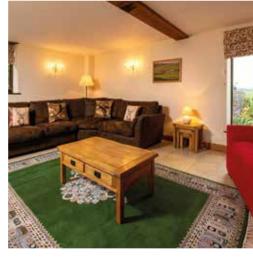

## Key Features

- Sleeps: 6
- Bedrooms: 3
- Bathrooms: 3
- Large sun trap, South facing, terrace
- Wireless broadband
- Fishing onsite

- Family friendly
- Shared indoor swimming pool and sauna
- Games room with pool table, table tennis, table football and darts
- Homemade ready meals and barbeque packs