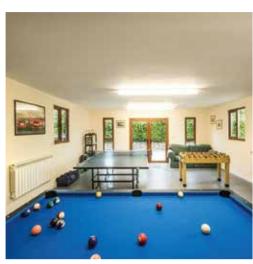

## Key Features

- Sleeps: 6
- Bedrooms: 3
- Bathrooms: 3
- Large sun trap, South facing, terrace
- Wireless broadband
- Fishing onsite

- Family friendly
- Shared indoor swimming pool and sauna
- Games room with pool table, table tennis, table football and darts
- Homemade ready meals and barbeque packs

All Ensuite

Matched bathrooms

Dog Free Cottage

3 bedrooms Sleeps 6

ms Child-Friendly

Games room

Outdoor games equipment

Space to play