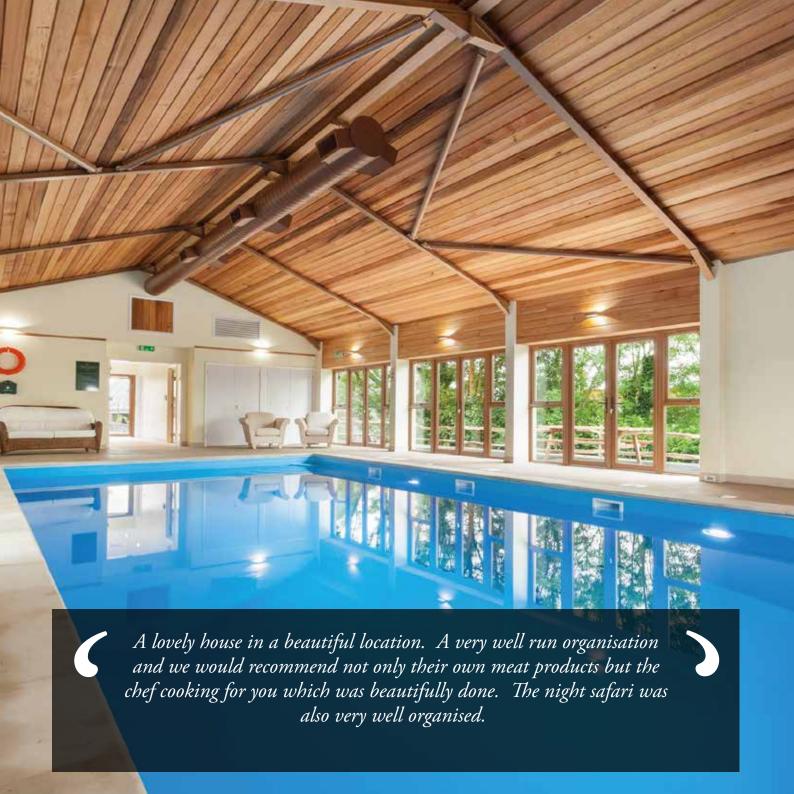

## Key Features

- Sleeps: 6
- Bedrooms: 3
- Bathrooms: 3
- Large sun trap, South facing, terrace
- Wireless broadband
- Fishing onsite

- Family friendly
- Shared indoor swimming pool and sauna
- Games room with pool table, table tennis, table football and darts
- Homemade ready meals and barbeque packs

Babysitting Animal by petting arrangement onsite

Livestock onsite

WiFi

Parking

Enclosed Garden

Pool indoor, shared

Barbecue

Sauna